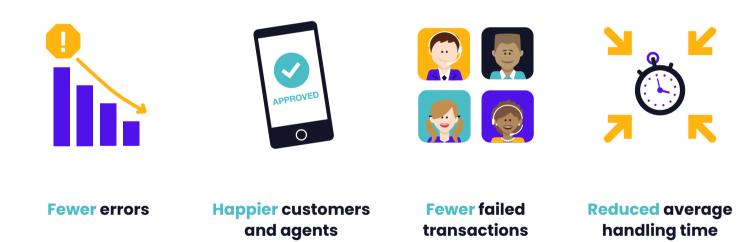

## Which means:

#### **Reduced AHT**

. • • • • •

Money saved & improved productivity

•••••