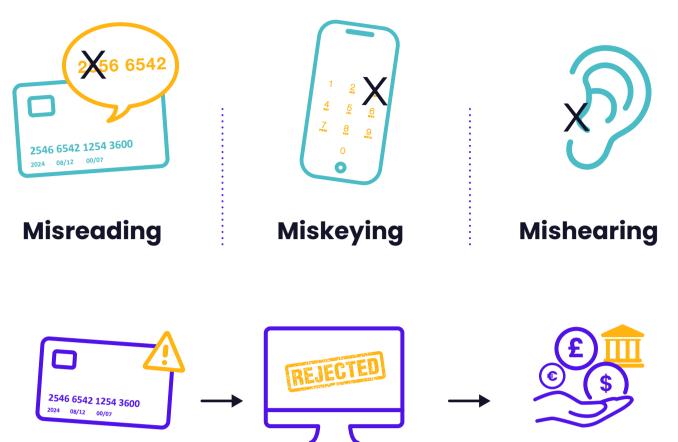

#### With payments over the phone, mistakes happen!

Card number error

Failed transaction charges from PSP

Sycurio.